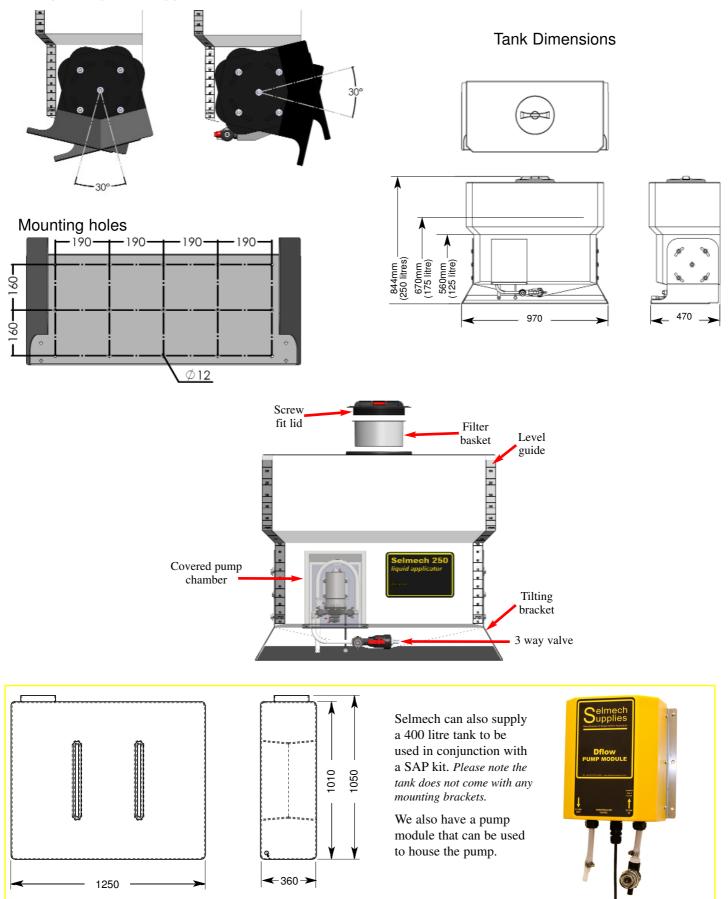

#### The Kit

The SDP with tank kit has a choice of tank sizes 125, 175, 250 litre. The tank has a moulded pump chamber to house either a 0.5 - 6 l/min or 1 - 14 l/min pump. There is a 3 way valve with filter and a drain position allowing unused additives to be drained from the tank. The SDP comes with a speed controller, twin jet pack including anti siphoning diaphragm check valves, a selection of jets, power cable, and tubing.

#### Tilting bracket

The mounting bracket tilts and can be switched to give multiple mounting positions

Selmech Supplies Ltd 19 Norton Enterprise Park, Whittle Road, Churchfields, Salisbury, Wilts, SP2 7YS Tel: 01722 413440 - Fax: 01722 413466 - email: admin@selmechsupplies.co.uk - www.selmechsupplies.co.uk