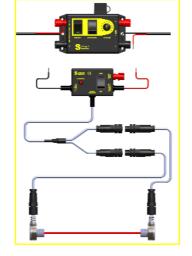

#### Thru beam crop detection kit for basic controller

Thru-beam crop detection system add on kit for selmech basic control box. This will work in conjunction with existing Selmech speed controllers to automatically turn the applicator on and off when crop is detected at the point of pick-up.

The Selmech Crop Detector System uses high quality photoelectric sensors with a visible red LED for easy alignment these can be positioned to detect the swath as it is taken up by the pick up to switch the pump on and off. The photoelectric sensors have an IP Rating of IP69K which means they are dust tight and keep out water from high pressure/steam cleaning.