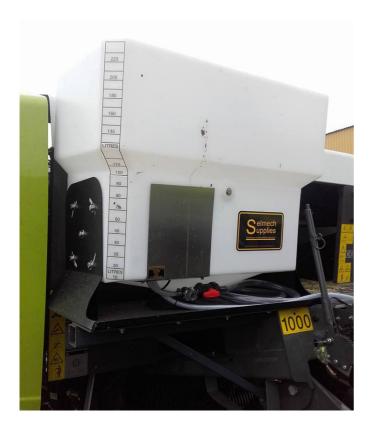

# For balers, forage wagons and harvesters

The SDP liquid applicator is purpose made with a choice of tank sizes suited to balers, forage wagon and harvesters

#### The Kit

The SDP with tank kit has a choice of tank sizes 125, 175, 250 litre. The tank has a moulded pump chamber to house either a 0.5 - 6 l/min or 1 - 14 l/min pump. There is a 3 way valve with filter and a drain position allowing unused additives to be drained from the tank. The SDP comes with a speed controller, twin jet pack including anti siphoning diaphragm check valves, a selection of jets, power cable, and tubing.

#### Tilting bracket

The mounting bracket tilts and can be switched to give multiple mounting positions

Selmech Supplies Ltd 19 Norton Enterprise Park, Whittle Road, Churchfields, Salisbury, Wilts, SP2 7YS Tel: 01722 413440 - Fax: 01722 413466 - email: admin@selmechsupplies.co.uk - www.selmechsupplies.co.uk