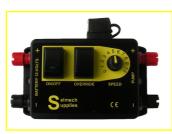

#### The Kit

The SDP with tank kit has a choice of tank sizes 125, 175, 250 litre. The tank has a moulded pump chamber to house either a 0.5 - 6 l/min or 1 - 14 l/min pump. There is a 3 way valve with filter and a drain position allowing unused additives to be drained from the tank. The SDP comes with a speed controller, twin jet pack including anti siphoning diaphragm check valves, a selection of jets, power cable, and tubing.

#### **Crop Detector System**

photoelectric sensors with visible red LED to automatically turn the pump on and off.

Basic kit speed controller

#### Thru beam crop detection kit for basic controller

Thru-beam crop detection system add on kit for selmech basic control box. This will work in conjunction with existing Selmech speed controllers to automatically turn the applicator on and off when crop is detected at the point of pick-up.