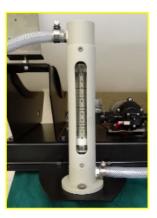

### Optional extras are: -Graduated Flowmeter

for easy calibration and visual indication

#### **Graduated Flowmeter**

for easy calibration and to visual keep a check on the flow rate.